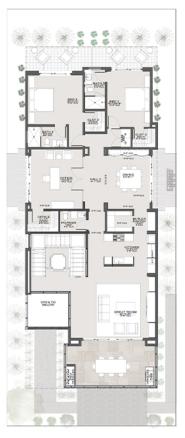

## All homesites are customizable!

4,394 Square Feet 4 Bed/4.5 Bath Office 3-Car Garage

PLAN IS FULLY CUSTOMIZABLE AND OPTIONS INCLUDE 2-5 BEDROOMS, A CASITA, AN OFFICE AND A 3-CAR GARAGE.

**SCOTT GRIGG** THE GRIGG'S GROUP | REALTY EXECUTIVES