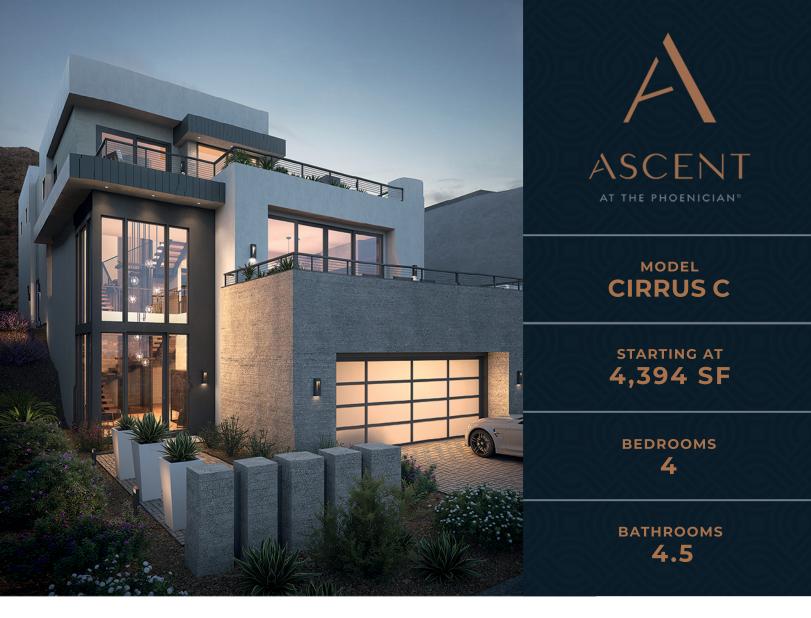

Tucked into the base of Camelback Mountain, Cullum's neighborhood of homes within the Ascent community consists of 51 elevated home sites that boast expansive views and an adjacent world-famous luxury resort. These detached homes are minutes to Sky Harbor and Scottsdale airports and gated for security and privacy.

The Cirrus C floor plan is 4,394 square feet of modern desert living. This elevated home provides spectacular views and access to some of the finest resort amenities in Arizona.

## All homesites are customizable!

4,394 Square Feet 4 Bed/4.5 Bath Office 3-Car Garage

PLAN IS FULLY CUSTOMIZABLE AND OPTIONS INCLUDE 2-5 BEDROOMS, A CASITA, AN OFFICE AND A 3-CAR GARAGE.

**SCOTT GRIGG** THE GRIGG'S GROUP | REALTY EXECUTIVES