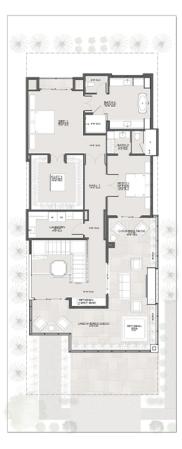

## All homesites are customizable!

4,394 Square Feet 4 Bed/4.5 Bath Office 3-Car Garage

PLAN IS FULLY CUSTOMIZABLE AND OPTIONS INCLUDE 2-5 BEDROOMS, A CASITA, AN OFFICE AND A 3-CAR GARAGE.

**SCOTT GRIGG** THE GRIGG'S GROUP | REALTY EXECUTIVES