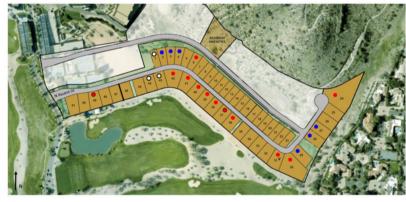

# Ascent at the Phoenician®

ASCENT

Tucked into the base of Camelback Mountain, Cullum Homes' neighborhood of residences within the Ascent community consists of 51 elevated home sites that boast expansive views and an adjacent world-famous luxury resort. This new collection of custom homes, to be built exclusively by Cullum Homes, offers one, two and three-level residences that reflect a timeless modern design and look out over the beautiful Phoenician Golf Course.

Subdivision Report Has Been Received! Contact Us Today to Select Your Lot.

= Lot Pending

= For-Sale Model

del O = Sales Model