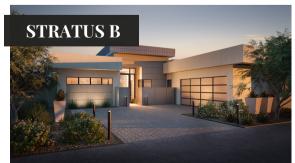

### BASE PRICING STRUCTURE

| Model     | Base Sqft | Starting Price |
|-----------|-----------|----------------|
| Cirrus A  | 3,035     | \$2,985,600    |
| Cirrus B  | 4,312     | \$3,870,240    |
| Cirrus C  | 4,394     | \$3,919,740    |
| Stratus A | 2,952     | \$3,591,500    |
| Stratus B | 2,954     | \$3,602,500    |
| Stratus C | 2,965     | \$3,672,900    |