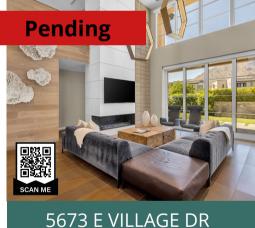

5673 E VILLAGE DR PARADISE VALLEY

- Mountain Views
- Designer Finishes
- 6 Bedroom
- 7 Bathroom
- 6,554 SF

Offered at \$4,700,000