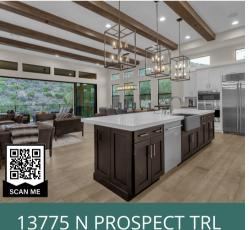

Contemporary

- Pool & Spa
- 5 Bedroom
- 4.5 Bathroom
- 5,738 SF

Offered at \$3,750,000

13775 N PROSPECT TRL FOUNTAIN HILLS

- Great Views
- Open Concept
- 2 Bed + Den
- 2.5 Bathroom
- 2,550 SF

Offered at \$1,525,000