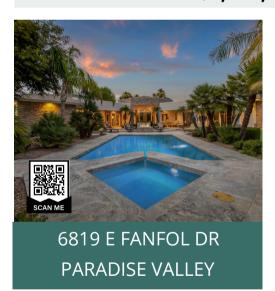

5673 E VILLAGE DR PARADISE VALLEY

- Mountain Views
- Designer Finishes
- 6 Bedroom
- 7 Bathroom
- 6,554 SF

Offered at \$4,700,000