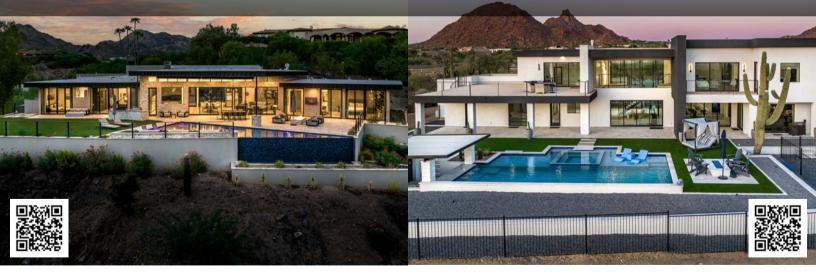

### **GLOBAL REACH AND NATIONAL NETWORK**

INTRODUCING THE NEWEST POWERHOUSE IN ARIZONA REAL ESTATE!

6024 N 42ND ST | PARADISE VALLEY OFFERED AT \$7,595,000 NEW PRICE 9411 E HAPPY VALLEY RD | SCOTTSDALE OFFERED AT \$7,895,000