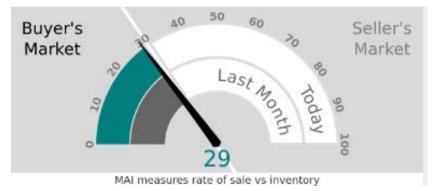

### Paradise Valley Market Report

This week the median list price for Paradise Valley, AZ is \$4,750,000 with the market action index hovering around 29. This is less than last month's market action index of 32. Inventory has increased to 155.The Market Action Index has been trending lower for several weeks while prices have remained relatively stable. If inventory continues to grow relative to demand however, it is likely that we will see downward pressure on pricing.